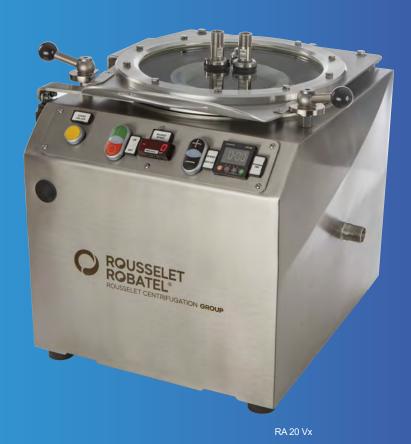

# SUPER COMPACT LABORATORY CENTRIFUGE RA 20 VX



# KEY FEATURES OF RA TYPE CENTRIFUGES



- Lid clamping latches (for increased tightness).
- Front control panel with digital speed display.



- · Interchanging elements.
- Possibility to test various techniques (filtration / decantation) for liquid /solid separation.
- Ideal for industries such as Chemistry, Pharmacy, Food or Textile Industries.



- Ideal for R&D departments.
- Compact and functional design.
- The lid is integral porthole.

## **BASIC VERSION SPECIFICATIONS**



## **MAIN FEATURES**

| TYPE  | Ø Basket<br>(mm) | Basket<br>Height<br>(mm) | Useful<br>volume<br>(I) | Useful<br>load (kg) | Maximum<br>speed<br>(rpm) | Length<br>(mm) | Width<br>(mm) | Height<br>(mm) | Weight<br>(kg) |
|-------|------------------|--------------------------|-------------------------|---------