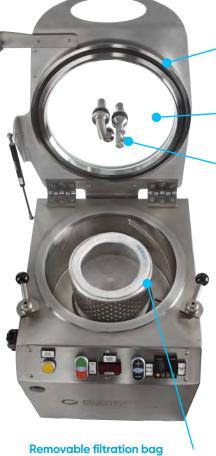

- Ideal for R&D departments.
- Compact and functional design.
- The lid is integral porthole.

Different diameter baskets

(120 and 280 mm) with useful volu-

mes from 0.3L to 2.75L (in accor-

dance with diameter and height).

(purified liquid discharged by overflow) with diameters of 120, 200 and 280 mm.