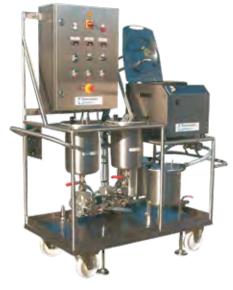

#### **MANUAL TROLLEY / SKID**

With wheels for the centrifuge only or with selected peripheral equipment.

On skid with additional basket.

 With peripheral equipment (storage containers for feeding solution, cake washing liquid and filtrate, and general control cabinet mounted on manual trolley with wheels).

Manufactured from stainless steel HALAR coated and Alloy C, with gasket on lid, cake washing pipe, neutral gas feeding piping and vent piping on outlet pipe.