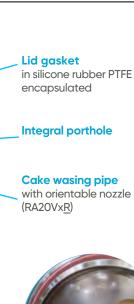

- Ideal for R&D departments.
- Compact and functional design.
- The lid is integral porthole.

Manufactured from stainless steel HALAR coated and Alloy C, with gasket on lid, cake washing pipe, neutral gas feeding piping and vent piping on outlet pipe.