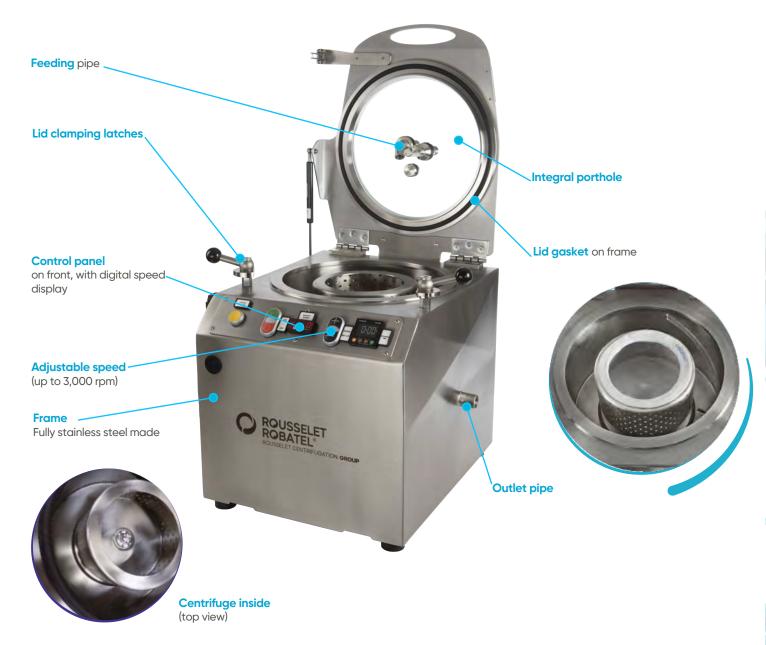

# KEY FEATURES OF RA TYPE CENTRIFUGES

- Lid clamping latches (for increased tightness).
- Front control panel with digital speed display.

- · Interchanging elements.
- Possibility to test various techniques (filtration / decantation) for liquid /solid separation.
- Ideal for industries such as Chemistry, Pharmacy, Food or Textile Industries.

- Ideal for R&D departments.
- Compact and functional design.
- The lid is integral porthole.