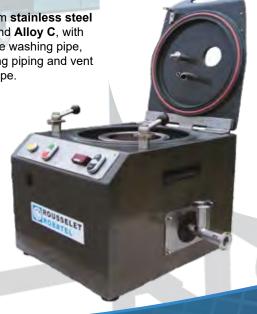

# SUPER COMPACT LABORATORY CENTRIFUGE RA 20 VX

# KEY FEATURES OF RA TYPE CENTRIFUGES

- Lid clamping latches (for increased tightness).
- Front control panel with digital speed display.

- · Interchanging elements.
- Possibility to test various techniques (filtration / decantation) for liquid /solid separation.
- Ideal for industries such as Chemistry, Pharmacy, Food or Textile Industries.

- Ideal for R&D departments.
- Compact and functional design.
- The lid is integral porthole.