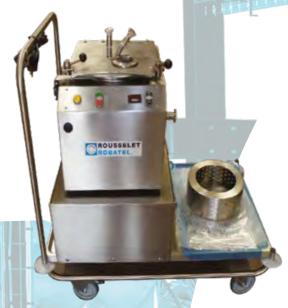

#### **MANUAL TROLLEY / SKID**

With wheels for the centrifuge only or with selected peripheral equipment.

On skid with additional basket.

 With peripheral equipment (storage containers for feeding solution, cake washing liquid and filtrate, and general control cabinet mounted on manual trolley with wheels).