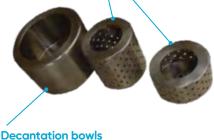

Different diameter baskets

(120 and 280 mm) with useful volu-

mes from 0.3L to 2.75L (in accor-

dance with diameter and height).

(purified liquid discharged by overflow) with diameters of 120, 200 and 280 mm.

Possibility of designing the bowl with set(s) of holes plugged with screws:

- In the top to modify capacity
- In the bottom plate to drain the liquid phase once the basket has stopped.

AUXILIARIES

Maxim-Cycle time selection.