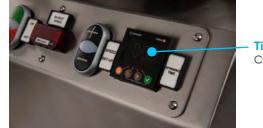

# KEY FEATURES OF RA TYPE CENTRIFUGES

- Lid clamping latches (for increased tightness).
- Front control panel with digital speed display.

- · Interchanging elements.
- Possibility to test various techniques (filtration / decantation) for liquid /solid separation.
- Ideal for industries such as Chemistry, Pharmacy, Food or Textile Industries.